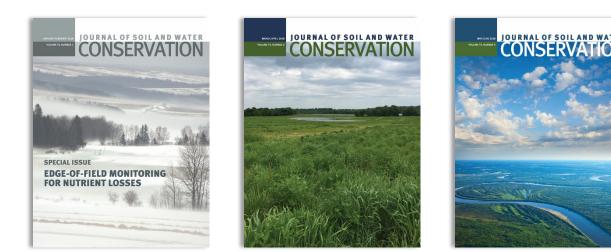

# **The Journal**

We publish the *Journal of Soil and Water Conservation*, a multidisciplinary journal of natural resource conservation research, practice, policy, and perspectives.